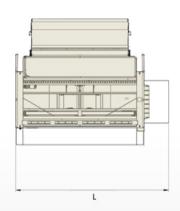

### FR SERIES

| MODEL                        |                                    |                   | FR+                                                               | FRB                                       |
|------------------------------|------------------------------------|-------------------|-------------------------------------------------------------------|-------------------------------------------|
| Electricity                  | Voltage and frequency (standard)   |                   | 380-400V - 50Hz                                                   |                                           |
|                              | Power cable section                | mm²               | 3x4                                                               | 3x2,5                                     |
|                              | Installed power                    | kVA               | 4,3 to 5,5                                                        | 2.8 to 3.2                                |
| Compressed Air               | Maximum feeding pressure           | bar               | 10                                                                |                                           |
|                              | Minimum pressure                   | bar               | 6                                                                 |                                           |
|                              | Feed pipe section                  |                   | 15x21                                                             |                                           |
|                              | Average consumption per 100 sheets |                   | 5Nm³/100p<br>835 litres/100p at 6bar                              |                                           |
| Others                       | Noise level                        | dbA               | 76                                                                |                                           |
|                              | Weight                             | kg/(lbs)          | 2000 to 2500 / (4409 to 5512)                                     | 1700 to 1900 / (3747 to 4188)             |
|                              | Stacker weight                     | kg/(lbs)          | 300 (661) (single)<br>800 (1763) (double)<br>1300 (2866) (triple) | 275 (606) (single)<br>550 (1212) (double) |
|                              | Load on feet                       | N/cm <sup>2</sup> | 42 to 53                                                          | 54 to 60                                  |
|                              | Speed                              | m/min             | 10 to 55                                                          | 10 to 50 (32 to 164)                      |
|                              | Height H                           | mm (in.)          | 2855 (112.4)                                                      |                                           |
|                              | Width L                            | _                 | 4903 (193.03)                                                     | 4773 (187.91)                             |
|                              | Width L2                           |                   | 6292 (247.71)                                                     | 5840 (229.92)                             |
|                              | Length P                           |                   | 3810 (149.99)                                                     |                                           |
| Longitudinal fold (LF) folds |                                    | folds             | 2/3                                                               |                                           |
| Cross fold 1 lane            |                                    |                   | 3                                                                 |                                           |
| Cross fold 2 lane            |                                    |                   | 2                                                                 | -                                         |