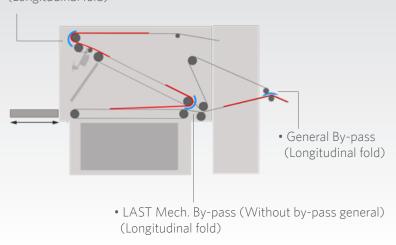

#### **FULL OPTIONS FR+**

• FIRST Mech. By-pass (Longitudinal fold)

- Lightning
- Sliding table
- Onized air + antistatic bar
- Small pieces tray (4 lanes) and small pieces counter
- Rotative small pieces acumulator (4V)\*
- Dirty/torn selection with light
- Dirty/torn selection with tray
- Upper walk lanes with handrail