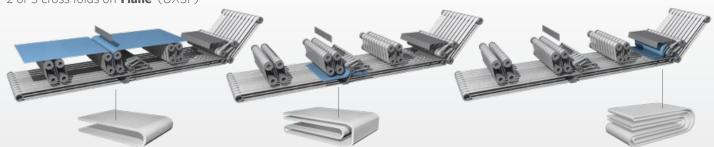

#### **CROSS FOLD**

2 or 3 cross folds on **1 lane** (UX3P)

1 or 2 cross folds on **2 lanes** (MX3P)