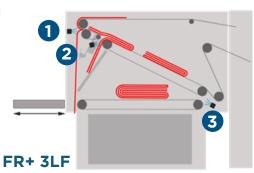

#### **LONGITUDINAL FOLD**

INDEPENDENT HIGH / LOW PRESSURE CONTROL IN EACH LONGITUDINAL FOLD

Two primary folds as standard and a third longitudinal fold (optional) for large items.

#### **CROSS FOLD**

2 or 3 cross folds on **1 lane** (UX3P)

1 or 2 cross folds on **2 lanes** (MX3P)

#### 3 rd CROSS FOLD

Reversing conveyor and blade.