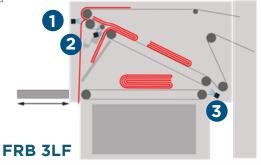

#### LONGITUDINAL FOLD

Two primary folds as standard and a third primary fold (optional) for large items.

Working in 2 or 4 lanes, the exit is on the back table.

#### **CROSS FOLD**

Makes 2 or 3 cross folds as standard working on **1 lane**. Its concept maximises fold quality by adapting to any type of lines.

Blade and two conveyor belts. Auto ajustable for thickness using a pneumatic system. Folding mechanism opens automatically in the event of a jam.

With blade.
New system to support linen throughout the folding phase and avoid problems with slippages.
Auto adaptable to linen width.