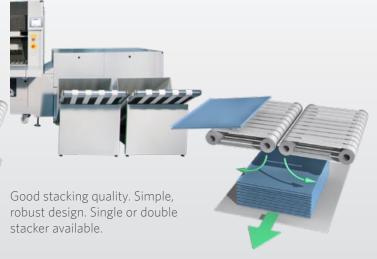

**

Makes 2 or 3 cross folds as standard working on **1 lane**. Its concept maximises fold quality by adapting to any type of lines.

Blade and two conveyor belts. Auto ajustable for thickness using a pneumatic system. Folding mechanism opens automatically in the event of a jam.







With blade.
New system to support linen throughout the folding phase and avoid problems with slippages.
Auto adaptable to linen width.



#### **FRB BASIC OPTIONS**

- Lightning
- Sliding table
- Ionized air + antistatic bar
- Small pieces tray (4 lanes)
- Small pieces counter
- Dirty/torn selection with light
- Upper walk lanes with handrail
- Stand alone machine (Blanket folder)

### FR SERIES FOLDERS OFFER RELIABILITY AND PRODUCTIVITY

### **Stackers**

#### FLAP STACKER (AP+)



#### FLAP STACKER (APB)



### FR SERIES

| MODEL                        |                                    |                   | FR+                                                               | FRB                                       |
|------------------------------|------------------------------------|-------------------|-------------------------------------------------------------------|-------------------------------------------|
| Electricity                  | Voltage and frequency (standard)   |                   | 380-400V - 50Hz                                                   |                                           |
|                              | Power cable section                | mm²               | 3x4                                                               | 3x2,5