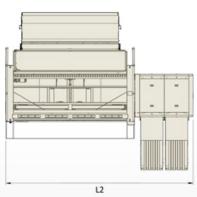

### FR SERIES

| MODEL                        |                                    |                   | FR+                                                               | FRB                                       |
|------------------------------|------------------------------------|-------------------|-------------------------------------------------------------------|-------------------------------------------|
| Electricity                  | Voltage and frequency (standard)   |                   | 380-400V - 50Hz                                                   |                                           |
|                              | Power cable section                | mm²               | 3x4                                                               | 3x2,5                                     |
|                              | Installed power                    | kVA               | 4,3 to 5,5                                                        | 2.8 to 3.2                                |
| Compressed Air               | Maximum feeding pressure           | bar               | 10                                                                |                                           |
|                              | Minimum pressure                   | bar               | 6                                                                 |                                           |
|                              | Feed pipe section                  |                   | 15x21                                                             |                                           |
|                              | Average consumption per 100 sheets |                   | 5Nm³/100p<br>835 litres/100p at 6bar                              |                                           |
| Others                       | Noise level                        | dbA               | 76                                                                |                                           |
|                              | Weight                             | kg/(lbs)          | 2000 to 2500 / (4409 to 5512)                                     | 1700 to 1900 / (3747 to 4188)             |
|                              | Stacker weight                     | kg/(lbs)          | 300 (661) (single)<br>800 (1763) (double)<br>1300 (2866) (triple) | 275 (606) (single)<br>550 (1212) (double) |
|                              | Load on feet                       | N/cm <sup>2</sup> | 42 to 53                                                          | 54 to 60                                  |
|                              | Speed                              | m/min             | 10 to 55                                                          | 10 to 50 (32 to 164)                      |
|                              | Height H                           | mm (in.)          | 2855 (112.4)                                                      |                                           |
|                              | Width L                            | _                 | 4903 (193.03)                                                     | 4773 (187.91)                             |
|                              | Width L2                           |                   | 6292 (247.71)                                                     | 5840 (229.92)                             |
|                              | Length P                           |                   | 3810 (149.99)                                                     |                                           |
| Longitudinal fold (LF) folds |                                    | folds             | 2/3                                                               |                                           |
| Cross fold 1 lane            |                                    |                   | 3                                                                 |                                           |
| Cross fold 2 lane            |                                    |                   | 2                                                                 | -                                         |