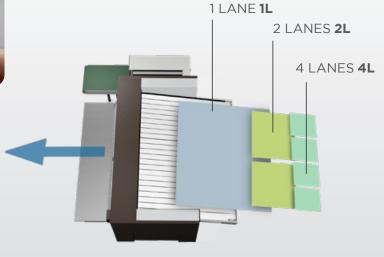

#### 1- 2-4 FEEDING LANES

Flexible operation depending on the dimensions of the linen to be folded.

### + VERSATILITY

1/2 or 3 longitudinal folds in 1/2 or 4 lanes. 1/2 or 3 cross folds in 1 lane. 1/2 cross folds in 2 lanes. (Only FR+) General by-pass. (Only FR+) Mechanical by-pass. (Only FR+) Simple or double stacker. Triple (Only FR+) All kind of linen.