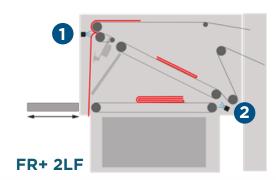

#### **LONGITUDINAL FOLD**

INDEPENDENT HIGH / LOW PRESSURE CONTROL IN EACH LONGITUDINAL FOLD

Two primary folds as standard and a third longitudinal fold (optional) for large items.

#### **CROSS FOLD**

2 or 3 cross folds on **1 lane** (UX3P)

1 or 2 cross folds on **2 lanes** (MX3P)