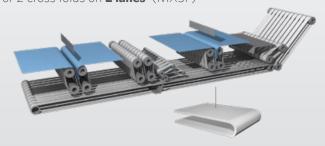

#### **CROSS FOLD**

Makes 2 or 3 cross folds as standard working on **1 lane**. Its concept maximises fold quality by adapting to any type of lines.

Blade and two conveyor belts. Auto ajustable for thickness using a pneumatic system. Folding mechanism opens automatically in the event of a jam.