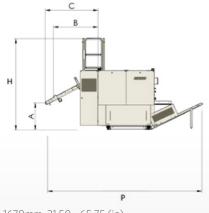

### FR SERIES

| MODEL                        |                                    |                   | FR+                                                               | FRB                                       |
|------------------------------|------------------------------------|-------------------|-------------------------------------------------------------------|-------------------------------------------|
| Electricity                  | Voltage and frequency (standard)   |                   | 380-400V - 50Hz                                                   |                                           |
|                              | Power cable section                | mm²               | 3x4                                                               | 3x2,5                                     |
|                              | Installed power                    | kVA               | 4,3 to 5,5                                                        | 2.8 to 3.2                                |
| Compressed Air               | Maximum feeding pressure           | bar               | 10                                                                |                                           |
|                              | Minimum pressure                   | bar               | 6                                                                 |                                           |
|                              | Feed pipe section                  |                   | 15x21                                                             |                                           |
|                              | Average consumption per 100 sheets |                   | 5Nm³/100p<br>835 litres/100p at 6bar                              |                                           |
| Others                       | Noise level                        | dbA               | 76                                                                |                                           |
|                              | Weight                             | kg/(lbs)          | 2000 to 2500 / (4409 to 5512)                                     | 1700 to 1900 / (3747 to 4188)             |
|                              | Stacker weight                     | kg/(lbs)          | 300 (661) (single)<br>800 (1763) (double)<br>1300 (2866) (triple) | 275 (606) (single)<br>550 (1212) (double) |
|                              | Load on feet                       | N/cm <sup>2</sup> | 42 to 53                                                          | 54 to 60                                  |
|                              | Speed                              | m/min             | 10 to 55                                                          | 10 to 50 (32 to 164)                      |
|                              | Height H                           | mm (in.)          | 2855 (112.4)                                                      |                                           |
|                              | Width L                            | _                 | 4903 (193.03)                                                     | 4773 (187.91)                             |
|                              | Width L2                           |                   | 6292 (247.71)                                                     | 5840 (229.92)                             |
|                              | Length P                           |                   | 3810 (149.99)                                                     |                                           |
| Longitudinal fold (LF) folds |                                    | folds             | 2/3                                                               |                                           |
| Cross fold 1 lane            |                                    |                   | 3                                                                 |                                           |
| Cross fold 2 lane            |                                    |                   | 2                                                                 | -                                         |

A: 800 - 1670mm, 31.50 - 65.75 (in)

B: 1245 - 1532mm, 49.02 - 60.31 (in) (PC80 & PC120 steam) C: 1570 - 1800mm, 61,81 - 70.87 (in) (PC80 & PC120 gas)