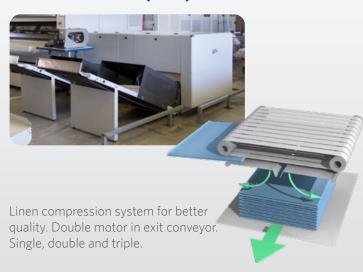

### + VERSATILITY

1/2 or 3 longitudinal folds in 1/2 or 4 lanes. 1/2 or 3 cross folds in 1 lane. 1/2 cross folds in 2 lanes. (Only FR+) General by-pass. (Only FR+) Mechanical by-pass. (Only FR+) Simple or double stacker. Triple (Only FR+) All kind of linen.

#### **LONGITUDINAL FOLD**

INDEPENDENT HIGH / LOW PRESSURE CONTROL IN EACH LONGITUDINAL FOLD

Two primary folds as standard and a third longitudinal fold (optional) for large items.

#### **CROSS FOLD**

2 or 3 cross folds on **1 lane** (UX3P)

1 or 2 cross folds on **2 lanes** (MX3P)