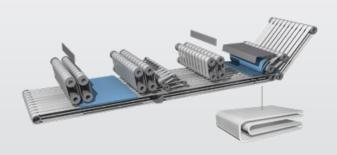

#### **CROSS FOLD**

Makes 2 or 3 cross folds as standard working on **1 lane**. Its concept maximises fold quality by adapting to any type of lines.

Blade and two conveyor belts. Auto ajustable for thickness using a pneumatic system. Folding mechanism opens automatically in the event of a jam.

With blade.
New system to support linen throughout the folding phase and avoid problems with slippages.
Auto adaptable to linen width.