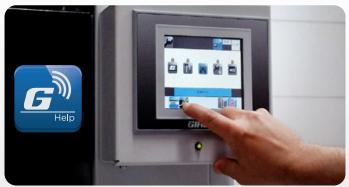

#### CONTROL

Total control of production. Equipped with a touch screen for direct access, with graphical menus to make it as easy as possible for operators to understand and control. Total communication with Girbau flatwork ironers and feeders. Remote access and control with Ghelp.