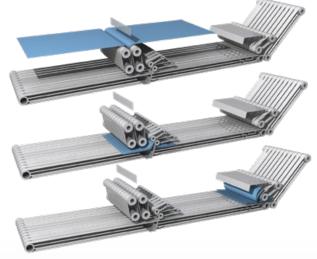

#### **CROSS FOLD**

2 or 3 cross folds on **1 lane** (UX3P)

1 or 2 cross folds on **2 lanes** (MX3P)