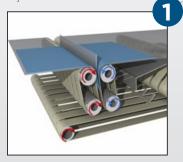

### + VERSATILITY

1/2 or 3 longitudinal folds in 1/2 or 4 lanes. 1/2 or 3 cross folds in 1 lane. 1/2 cross folds in 2 lanes. (Only FR+) General by-pass. (Only FR+) Mechanical by-pass. (Only FR+) Simple or double stacker. Triple (Only FR+) All kind of linen.

#### **LONGITUDINAL FOLD**

INDEPENDENT HIGH / LOW PRESSURE CONTROL IN EACH LONGITUDINAL FOLD

Two primary folds as standard and a third longitudinal fold (optional) for large items.

#### **CROSS FOLD**

2 or 3 cross folds on **1 lane** (UX3P)

1 or 2 cross folds on **2 lanes** (MX3P)