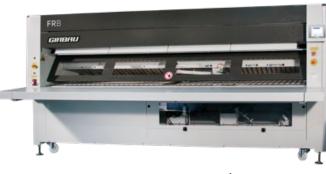

# FR SERIES FOLDERS | FR+ YOUR BEST MOVE | FRB









### FR SERIES FLATWORK FOLDER

### AN OPEN WINDOW TO YOUR LINEN





**FR**B



2V/4V UX3P

## EFFICIENCY AND TOUGHNESS FOR A PERFECT FOLDING



#### CONTROL

Total control of production. Equipped with a touch screen for direct access, with graphical menus to make it as easy as possible for operators to understand and control. Total communication with Girbau flatwork ironers and feeders. Remote access and control with Ghelp.



#### **ACCESSIBILITY / VISIBILITY**

Transparent windows and easy accessible doors allow easier maintenance works and better control.



#### 1- 2-4 FEEDING LANES

Flexible operation depending on the dimensions of the linen to be folded.

### + VERSATILITY

1/2 or 3 longitudinal folds in 1/2 or 4 lanes. 1/2 or 3 cross folds in 1 lane. 1/2 cross folds in 2 lanes. (Only FR+) General by-pass. (Only FR+) Mechanical by-pass. (Only FR+) Simple or d