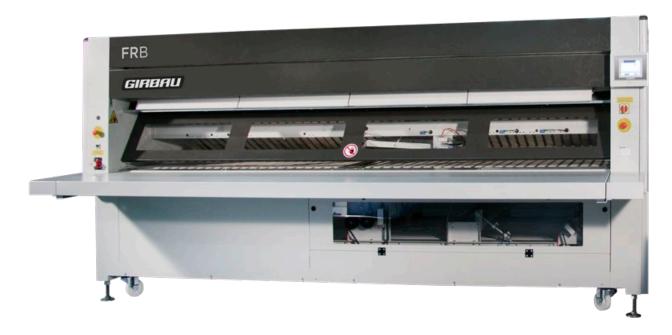

folds on **2 lanes** (MX3P)







#### 1 st CROSS FOLD

Blade and two conveyor belts.

Auto adjustable for thickness using a pneumatic system. Fold-waiting mechanism before folding to avoid jams. Folding mechanism opens automatically in the event of a jam.

#### 2 nd CROSS FOLD

With blade.

New system to support linen throughout the folding phase and avoid problems with slippages.

#### 3 rd CROSS FOLD

Reversing conveyor and blade.



#### **FULL OPTIONS FR+**

• FIRST Mech. By-pass (Longitudinal fold)



- Lightning
- Sliding table
- Onized air + antistatic bar
- Small pieces tray (4 lanes) and small pieces counter
- Rotative small pieces acumulator (4V)\*
- Dirty/torn selection with light
- Dirty/torn selection with tray
- Upper walk lanes with handrail

### FRB

### FLATWORK FOLDER



#### LONGITUDINAL FOLD

Two primary folds as standard and a third primary fold (optional) for large items.

Working in 2 or 4 lanes, the exit is on the back table.





#### **CROSS FOLD**

Makes 2 or 3 cross folds as standard working on **1 lane**. Its concept maximises fold quality by adapting to any type of lines.

Blade and two conveyor belts. Auto ajustable for thickness using a pneumatic system. Folding mechanism opens automatically in the event of a jam.







With blade.
New system to support linen throughout the folding phase and avoid problems with slippages.
Auto adaptable to linen width.



#### **FRB BASIC OPTIONS**

- Lightning
- Sliding table
- Ionized air + antistatic bar
- Small pieces tray (4 lanes)
- Small pieces counter
- Dirty/torn selection with light
- Upper walk