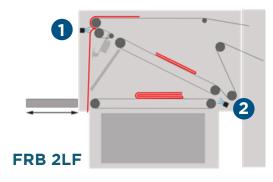

#### LONGITUDINAL FOLD

Two primary folds as standard and a third primary fold (optional) for large items.

Working in 2 or 4 lanes, the exit is on the back table.

#### **CROSS FOLD**

Makes 2 or 3 cross folds as standard working on **1 lane**. Its concept maximises fold quality by adapting to any type of lines.

Blade and two conveyor belts. Auto ajustable for thickness using a pneumatic system. Folding mechanism opens automatically in the event of a jam.

With blade.
New system to support linen throughout the folding phase and avoid problems with slippages.
Auto adaptable to linen width.