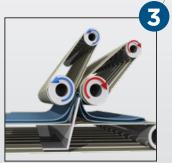

#### **LONGITUDINAL FOLD**

INDEPENDENT HIGH / LOW PRESSURE CONTROL IN EACH LONGITUDINAL FOLD

Two primary folds as standard and a third longitudinal fold (optional) for large items.

#### **CROSS FOLD**

2 or 3 cross folds on **1 lane** (UX3P)

1 or 2 cross folds on **2 lanes** (MX3P)

#### 1 st CROSS FOLD

Blade and two conveyor belts.

Auto adjustable for thickness using a pneumatic system. Fold-waiting mechanism before folding to avoid jams. Folding mechanism opens automatically in the event of a jam.