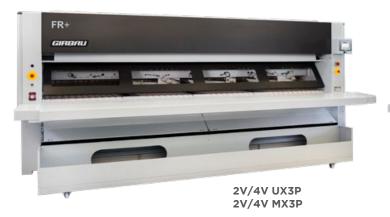

### FR SERIES FLATWORK FOLDER

### AN OPEN WINDOW TO YOUR LINEN

**FR**B

2V/4V UX3P

### FR+